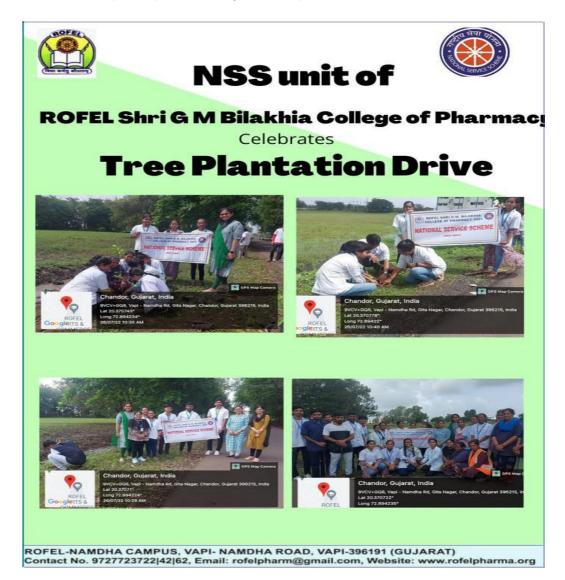

## **REPORT ON NSS ACTIVITY (TREE PLANTATION DRIVE)**

Date & Venue: 26<sup>th</sup> July 2022, ROFEL-Namdha College Campus

No. of Participants: 38

**Summary Report:**ROFEL Shri G M Bilakhia College of Pharmacy, Vapi has organised a tree plantation drive in our college campus. Students of B.Pharm Sem 2 have participated with enthusiasm. Around 20 plants were planted of different varities. The whole activity was supported by social workers of Vapi Nagarpalika. Students and Faculty were given information about the procedure of plantation, different factors that are harmful and should be prevented by everyone as a citizen duty. 27 students and 10 faculties including NSS Volunteers have participated throughout the plantation drive.